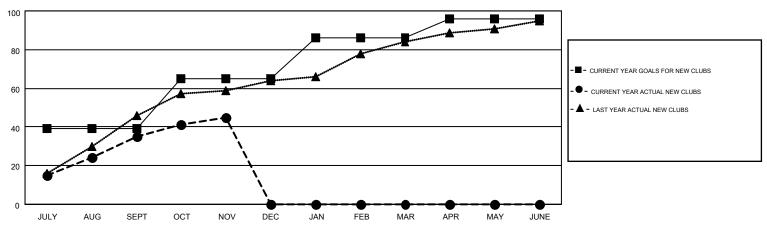

## GOALS AND ACTUAL NEW CLUBS CUMULATIVE

| DROPPED CLUBS: 11 |       | 608 CLUBS OF 1446 ADDED 1 OR MORE<br>NEW MEMBERS | GENDER DISTRIBUTION  |                 |        |
|-------------------|-------|--------------------------------------------------|----------------------|-----------------|--------|
|                   |       |                                                  | MALE                 | 40,398 (73.30%) |        |
|                   |       |                                                  | FEMALE               | 14,714 (26.70%) |        |
| DROPPED MEMBERS   |       |                                                  |                      |                 |        |
| DECEASED          | 66    | CLICK HERE FOR HEALTH                            |                      |                 | 00.400 |
| CLUB CANCELLED    | 77    | ASSESSMENT DATA                                  |                      |                 | 23,132 |
| OTHER             | 3,089 |                                                  | HEAD OF HOUSEHOLD    |                 | 10,095 |
| TOTAL             | 3,232 |                                                  | NON-HEAD OF HOUSEHOL | .D              | 13,037 |