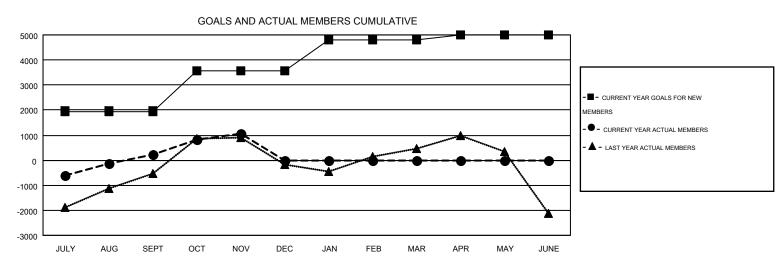

## GOALS AND ACTUAL NEW CLUBS CUMULATIVE

| DROPPED CLUBS: 11 |       | 608 CLUBS OF 1446 ADDED 1 OR MORE<br>NEW MEMBERS | GENDER DISTRIBUTION  |                 |        |
|-------------------|-------|--------------------------------------------------|----------------------|-----------------|--------|
|                   |       |                                                  | MALE                 | 40,398 (73.30%) |        |
|                   |       |                                                  | FEMALE               | 14,714 (26.70%) |        |
| DROPPED MEMBERS   |       |                                                  |                      |                 |        |
| DECEASED          | 66    | CLICK HERE FOR HEALTH                            |                      |                 | 00.400 |
| CLUB CANCELLED    | 77    | ASSESSMENT DATA                                  |                      |                 | 23,132 |
| OTHER             | 3,089 |                                                  | HEAD OF HOUSEHOLD    |                 | 10,095 |
| TOTAL             | 3,232 |                                                  | NON-HEAD OF HOUSEHOL | .D              | 13,037 |